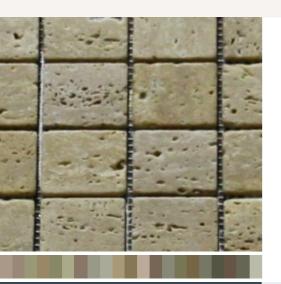

# Light Travertine 2" x 2"

Tiles tumbled 2" x 2" x 3/8" Mesh Mounted

#### \$15.50/SF\*

\* Material price does not include labor/installation

TM028-A0210

Colombia

Travertine